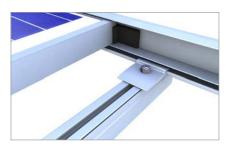

#### Roof hook

- connection rail-roof hook height adjustable
- shims available for height compensation