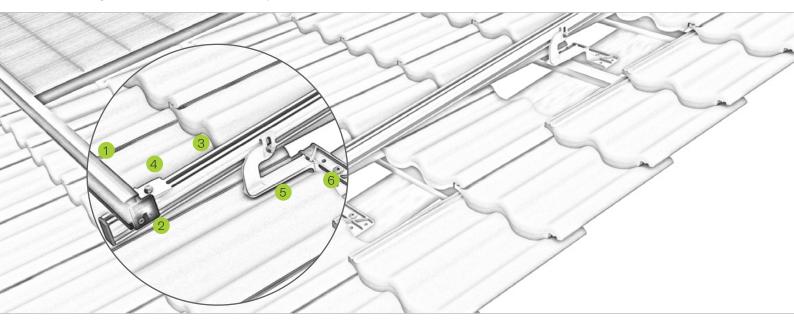

## Pic Designation

#### Insertion rail

- insertion rails in blank/black anodized for frame heights
- tension-free and floating module mounting

## Edge stop

- color-coordinated with the insertion rail
- · prevents modules from slipping out

#### N-rail

- · available in different strengths
- side groove with fluting

#### Cross-rail connector

• safe connection due to force and form closure • completely pre-assembled

#### Roof hook

- connection rail-roof hook height adjustable
- shims available for height compensation

#### Screws · building authority-approved

- Ø 6 / 8 mm available in different lengths

Connector N-rail

Cross-rail connector and EPDM-T protection

novotegra GmbH Eisenbahnstraße 150 | 72072 Tübingen | Deutschland Tel. +49 7071 98987-0, info@novotegra.com www.novotegra.com