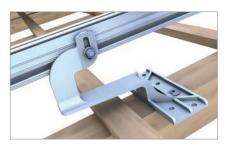

#### Roof hook

- connection rail-roof hook height adjustable
- shims available for height compensation