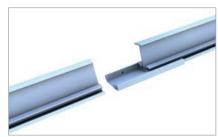

#### Insertion rail

- insertion rails in blank/black anodized for frame heights
- tension-free and floating module mounting

#### N-rail

- · available in different strengths
- side groove with fluting