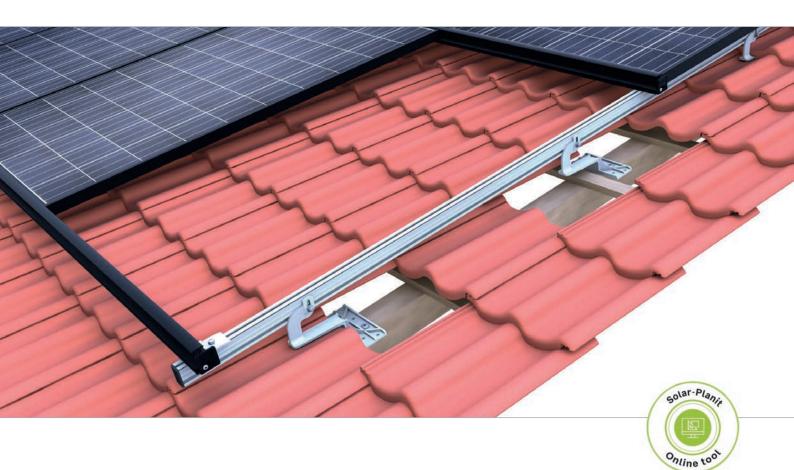

# Tile roof | insertion system side-fix

Insertion system with modules installed in portrait

Roof hook with height-adjustment N-rail

Rail connector insertion rail

Insertion rail on N-rail

#### Roof hook

- connection rail-roof hook height adjustable
- shims available for height compensation