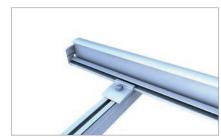

#### Insertion rail

- insertion rails in blank/black anodized for frame heights
- tension-free and floating module mounting

## Edge stop

- color-coordinated with the insertion rail
- · prevents modules from slipping out