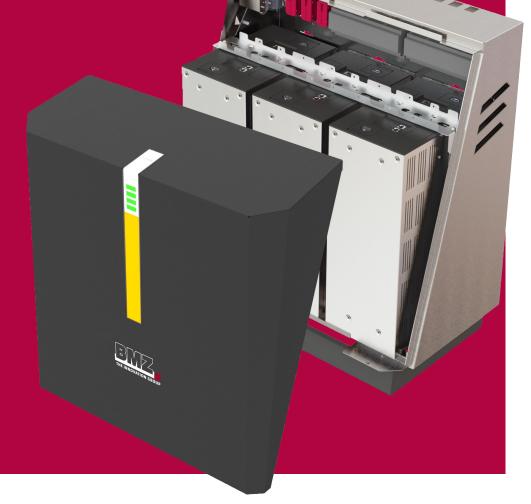

# **HYPERION** The New HV-Generation

### MODULAR CONSTRUCTION IN THE EXISTING HOUSING

The HYPERION offers the consumer a configuration with three modules has a modular design in the existing housing. It is usable energy content of 7.5 kWh, which available in four configurations with three, can be expanded in 2.5 kWh increments four, five or six modules. The minimum to a maximum of 15 kWh if required.