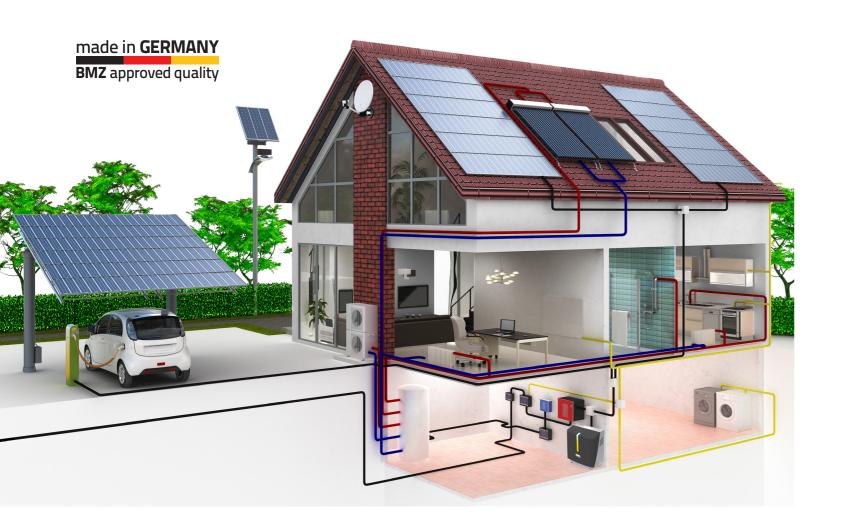

# Lithium-ion high-voltage storage for a self-sufficient energy supply

DRIVE SYSTEMS

ENERGY STORAGE SYSTEMS

INDUSTRIAL

MEDICAL

E-MOBILITY

POWER- AND GARDENTOOLS

- SAFE
- ROBUST
- MODULAR
- EXTENDABLE
- EMERGENCY POWER\*

\*Emergency or backup power operation only with emergency or backup power-capable inverters. For details on the functions and requirements, please contact the inverter manufacturer.