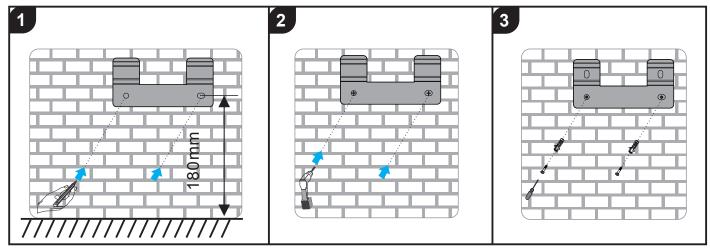

### MOUNTING AND CONNECTION

Install BMU on the wall or a rack. The recommended expansion screw size is M6 $\times$ 12. The minimum distance from the ground is 180 mm.