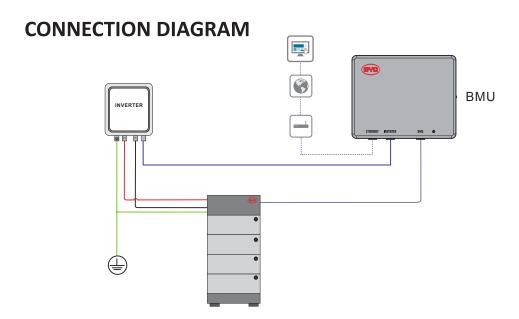

- 1. Detailed connection instructions with inverters could be read in the Battery-Box LVL/LVS Quick Start Guide.
- 2. The communication cable between BMU and an inverter cannot be longer than 10 meters. And the cable should be CAT 5 shield or above.
- 3. Please make sure the correct pins are connected between BMU and an inverter.
- 4. The connection between BMU and Battery-Box should be the Straight-Through Wired Cable.
- 5. Connected to the Internet is highly recommended.