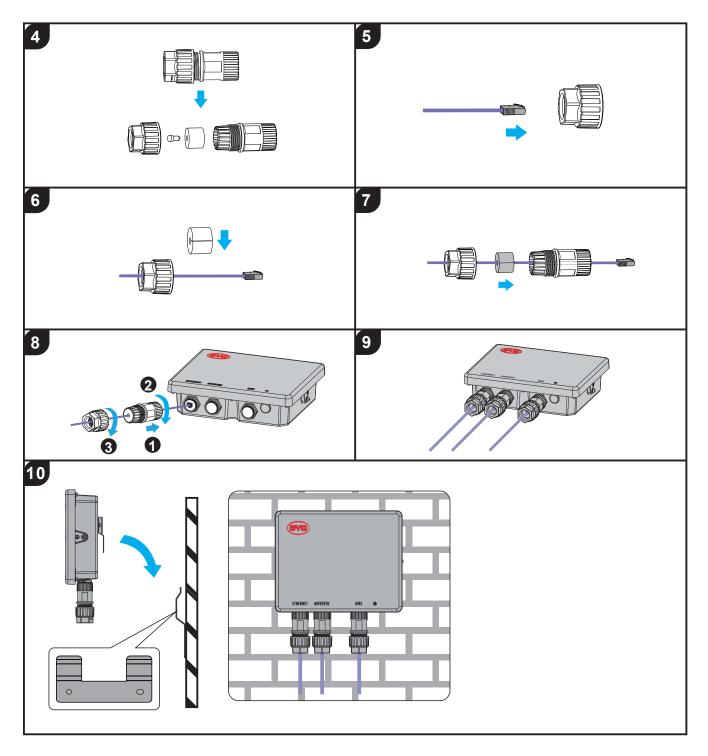

- 1. Detailed connection instructions with inverters could be read in the Battery-Box LVL/LVS Quick Start Guide.
- 2. The communication cable between BMU and an inverter cannot be longer than 10 meters. And the cable should be CAT 5 shield or above.
- 3. Please make sure the correct pins are connected between BMU and an inverter.
- 4. The connection between BMU and Battery-Box should be the Straight-Through Wired Cable.
- 5. Connected to the Internet is highly recommended.

### MOUNTING AND CONNECTION

Install BMU on the wall or a rack. The recommended expansion screw size is M6 $\times$ 12. The minimum distance from the ground is 180 mm.