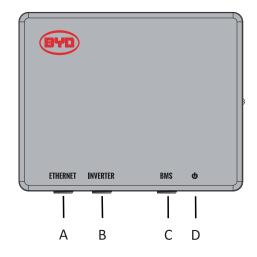

### **PRODUCT DESCRIPTION**

BMU is equipped with a WLAN interface as a standard. The APP Be Connect could communicate with BMU through the WLAN.

The WLAN name and code are on the label of BMU.

- **A:** Ethernet port
- **B:** RJ45 port for connection with an inverter
- **C:** RJ45 port for connection with Battery-Box
- D: Stop button and status LED